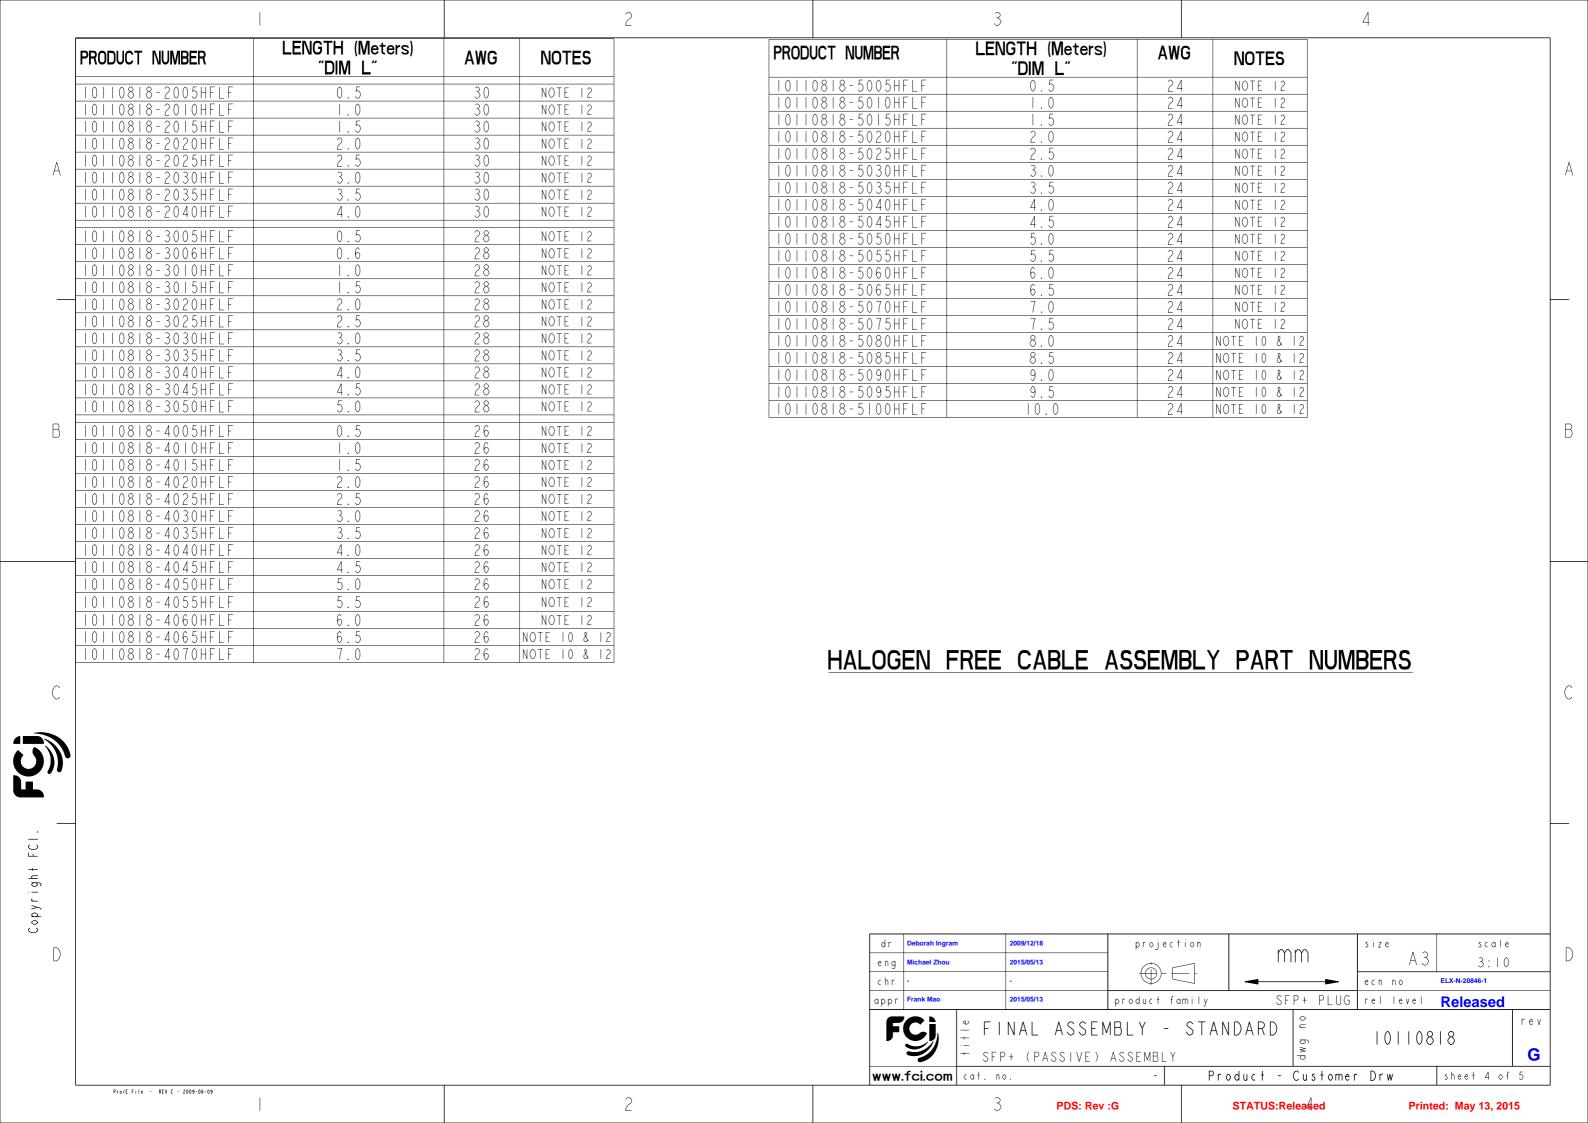

LOS        |  |  |  |  |
| 9                            | V e e R    |  |  |  |  |
| 10                           | V e e R    |  |  |  |  |
|                              | VeeR       |  |  |  |  |
| 4                            | VeeR       |  |  |  |  |
| 15                           | V c c R    |  |  |  |  |
| 16                           | VccT       |  |  |  |  |
| 17                           | VeeT       |  |  |  |  |
| 20                           | VeeT       |  |  |  |  |



Α

Copyright FCI.

D

projection size scale mm А3 3:10 e n g Michael Zhou ecn no product family SFP+ PLUG rel level Released FINAL ASSEMBLY - STANDARD 10110818 SFP+ (PASSIVE) ASSEMBLY G www.fci.com | cat. no. Product - Customer Drw sheet 2 of 5

4



3

PDS: Rev :G

STATUS:Released

Printed: May 13, 2015