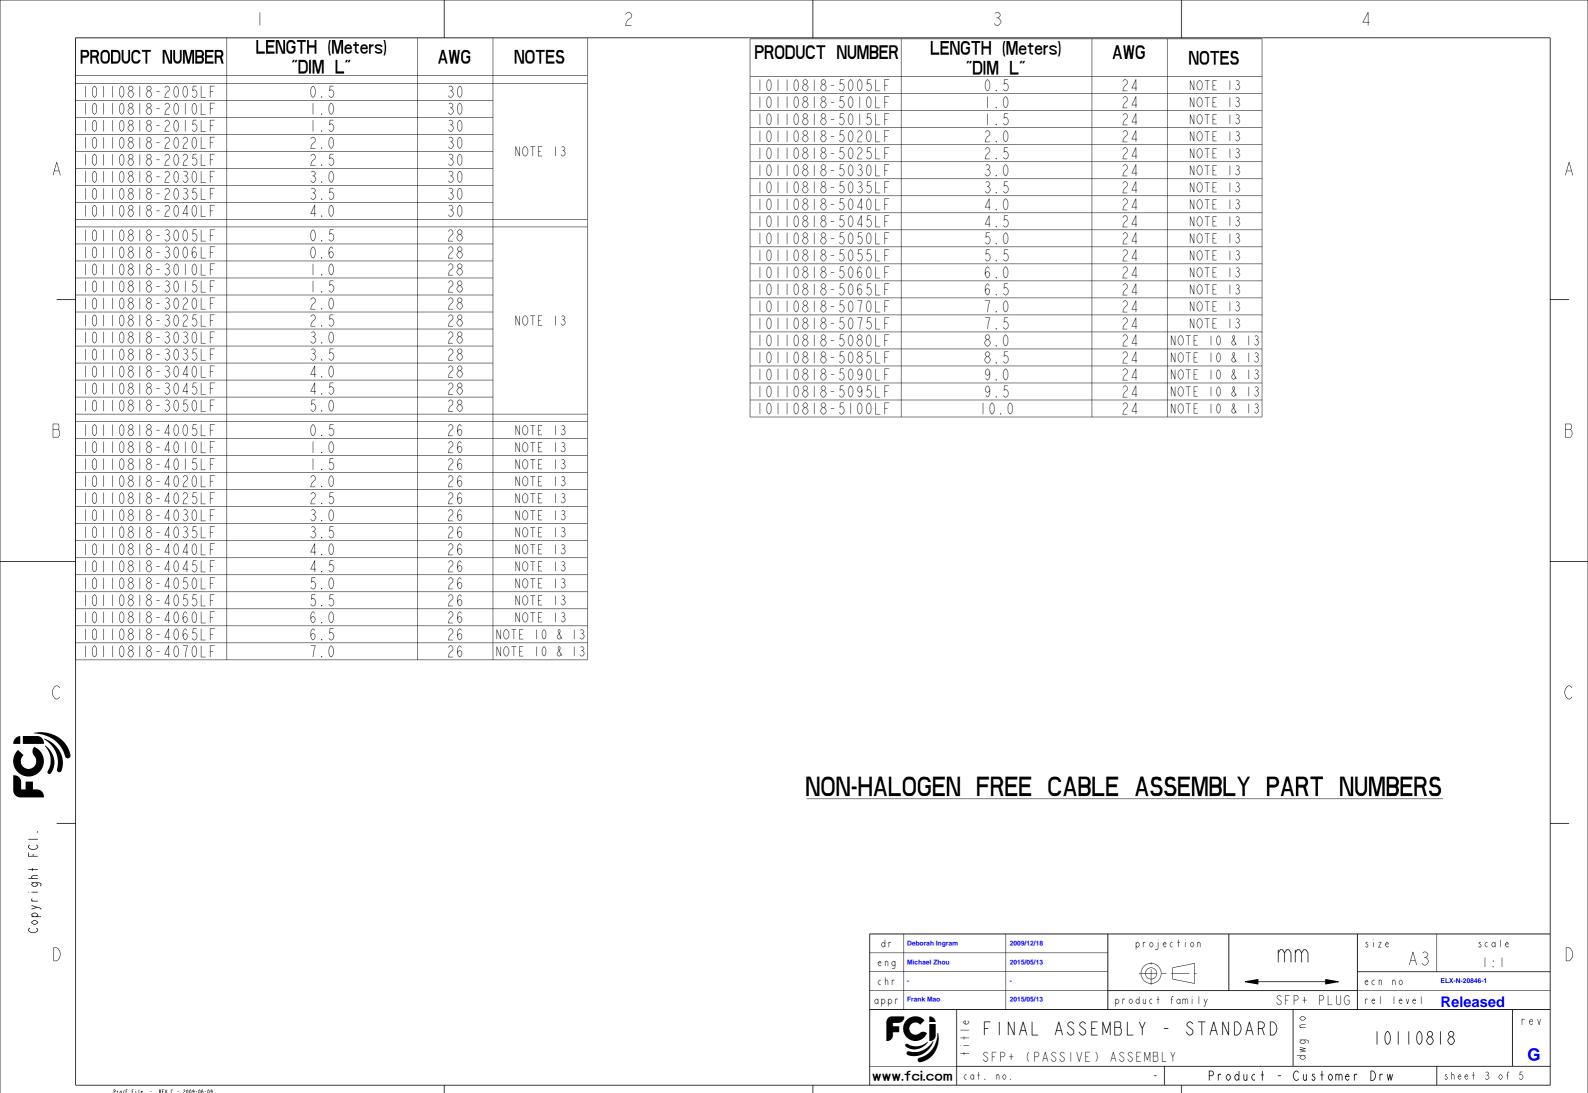

RateSelect |  |  |  |  |
| 8                            | LOS        |  |  |  |  |
| 9                            | V e e R    |  |  |  |  |
| 10                           | V e e R    |  |  |  |  |
|                              | VeeR       |  |  |  |  |
| 4                            | VeeR       |  |  |  |  |
| 15                           | V c c R    |  |  |  |  |
| 16                           | VccT       |  |  |  |  |
| 17                           | VeeT       |  |  |  |  |
| 20                           | VeeT       |  |  |  |  |



Α

Copyright FCI.

D

projection size scale mm А3 3:10 e n g Michael Zhou ecn no product family SFP+ PLUG rel level Released FINAL ASSEMBLY - STANDARD 10110818 SFP+ (PASSIVE) ASSEMBLY G www.fci.com | cat. no. Product - Customer Drw sheet 2 of 5

4



3

PDS: Rev :G

STATUS:Released

Printed: May 13, 2015