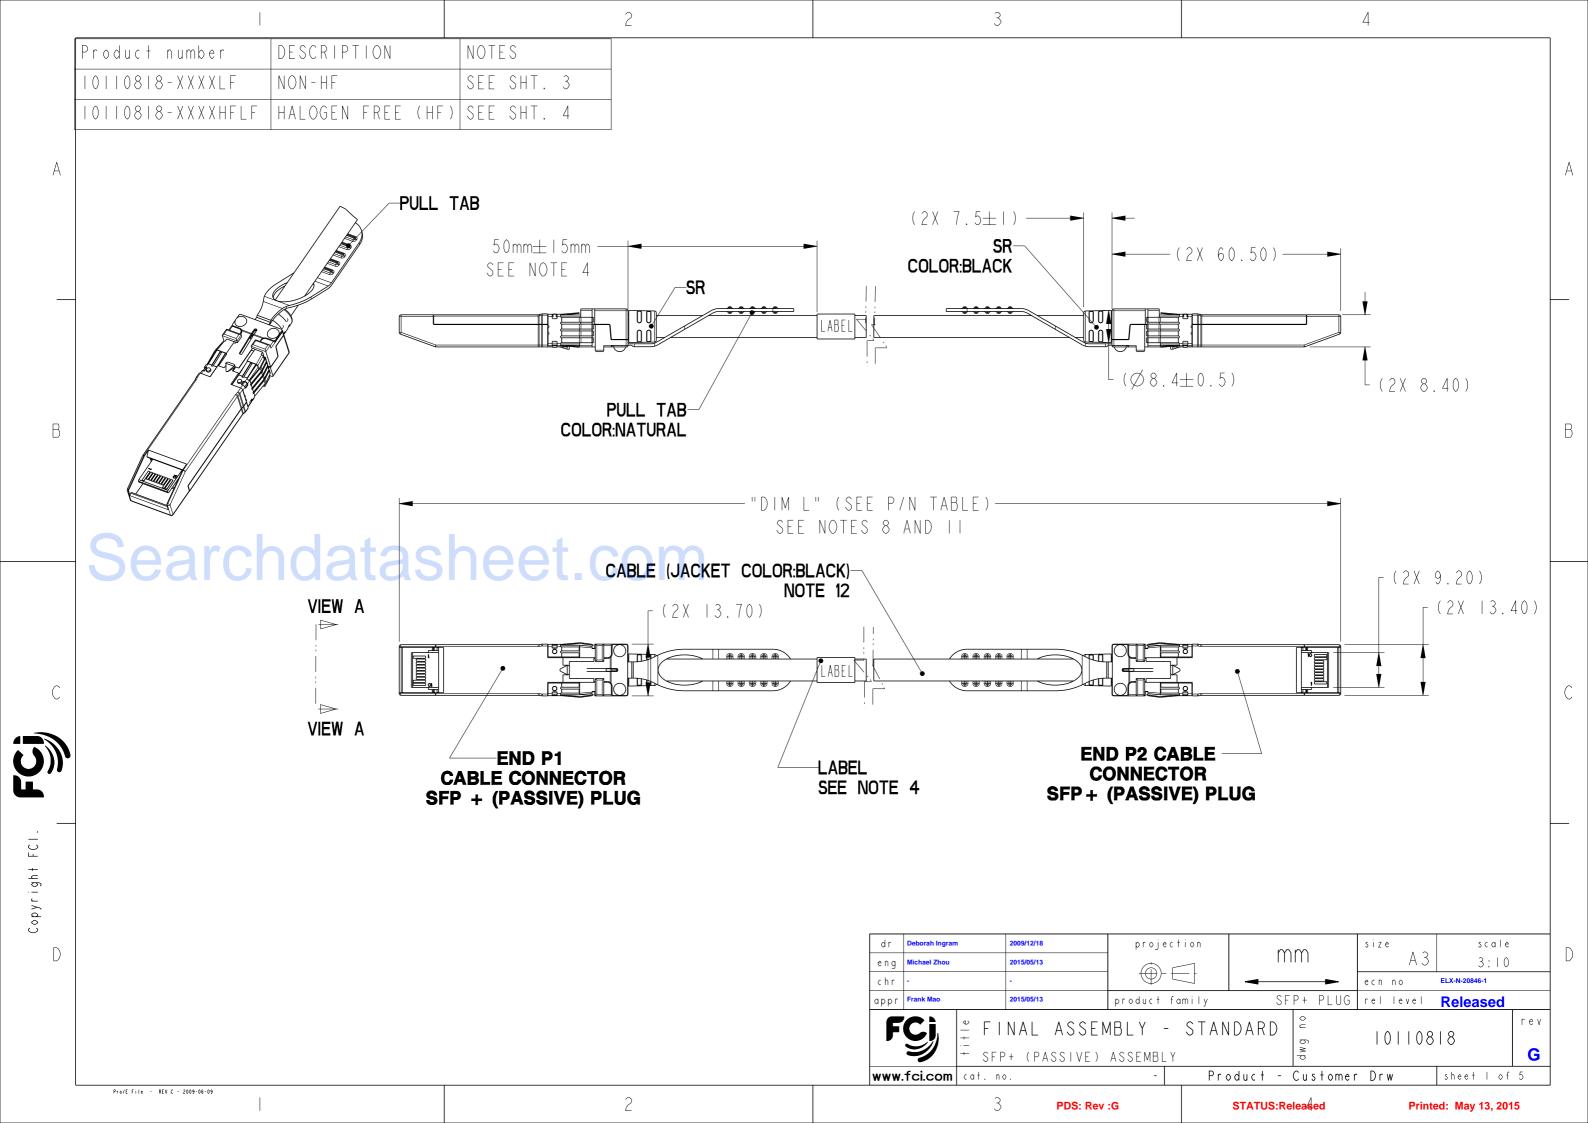

| WIRING LIST (SEE NOTE 5) |        |             |          |          |        |  |
|--------------------------|--------|-------------|----------|----------|--------|--|
| END P1                   |        |             | END P2   |          |        |  |
| POSITION                 | SYMBOL |             |          | POSITION | SYMBOL |  |
| 12                       | RD-    | <b>→</b>    | ·}       | 19       | TD-    |  |
| 13                       | RD+    | <b>→</b> (- | .)       | 18       | TD+    |  |
| 18                       | TD+    |             | <u>}</u> | 13       | RD+    |  |
| 19                       | TD-    |             | J        | 12       | RD-    |  |

3

POSITION 11—POSITION 10

VIEW A (P1) SCALE 2:1

| LOW SPEED SIGNALS<br>P1 & P2 |            |  |  |  |  |
|------------------------------|------------|--|--|--|--|
| END P1                       |            |  |  |  |  |
| POSITION                     | SYMBOL     |  |  |  |  |
|                              | V e e T    |  |  |  |  |
| 2                            | TX_Fault   |  |  |  |  |
| 3                            | Tx_Disable |  |  |  |  |
| 4                            | MOD_DEF(2) |  |  |  |  |
| 5                            | MOD_DEF(I) |  |  |  |  |
| 6                            | MOD_DEF(0) |  |  |  |  |
| 7                            | RateSelect |  |  |  |  |
| 8                            | LOS        |  |  |  |  |
| 9                            | V e e R    |  |  |  |  |
| 10                           | V e e R    |  |  |  |  |
|                              | VeeR       |  |  |  |  |
| 4                            | VeeR       |  |  |  |  |
| 15                           | V c c R    |  |  |  |  |
| 16                           | VccT       |  |  |  |  |
| 17                           | VeeT       |  |  |  |  |
| 20                           | VeeT       |  |  |  |  |